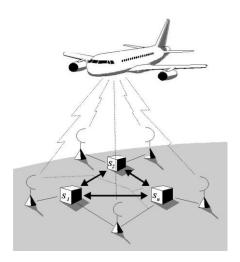

## **Multiple Target Tracking**

- Data Association
- Boot Satrap Estimation
- Stochastic Sampling
- Tracking in Clutter

### **Situation Assessment**

- Paradoxical Reasoning
- Fuzzy Modeling
- Tendency Estimation
- Active Sensing